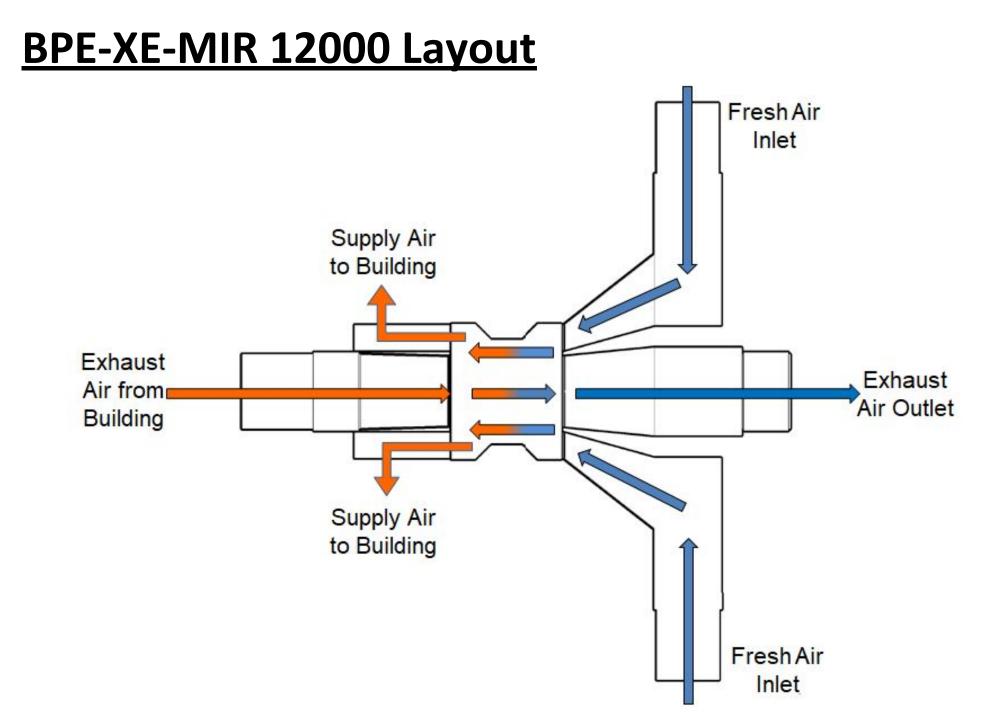

Products

Sustainable, Reliable, Energy Efficient, Ventilation Systems

Here at Building Performance Equipment Inc., we are committed to engineering energy efficient HVAC systems. We specialize in ventilation and energy recovery with our current product line. This document is intended to illustrate the assembly of a commercial 16000 cfm ERV with all necessary components and information provided. Please contact us at 201-722-1414 if you have any questions.

## **Specifications**

| Model Number                          | BPE-XE-MIR 16000, Energy<br>Recovery Ventilator (ERV) |  |  |
|---------------------------------------|-------------------------------------------------------|--|--|
| Ventilation Type                      | Fixed Plate Polymer, Heat and Humidity Transfer       |  |  |
| Typical Air Flow<br>Range             | 5000-8000 cfm                                         |  |  |
| Thermal<br>Efficiency                 |                                                       |  |  |
| Product Weight/<br>Shipping<br>Weight | 1616 lbs./1750 lbs.                                   |  |  |
| Shipping<br>Dimensions                | (8) 72" x 48" x 37"                                   |  |  |
| Typical Fan                           | CANARM 9218-VIB Inline Duct<br>Blower (See page 8)    |  |  |