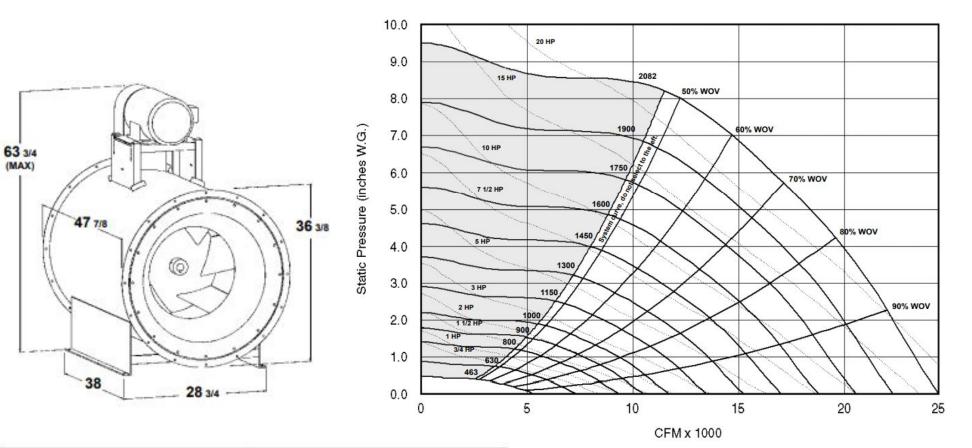

## **Specifications**

| Model Number                          | BPE-XE-MIR 16000, Energy<br>Recovery Ventilator (ERV) |  |  |
|---------------------------------------|-------------------------------------------------------|--|--|
| Ventilation Type                      | Fixed Plate Polymer, Heat and Humidity Transfer       |  |  |
| Typical Air Flow<br>Range             | 5000-8000 cfm                                         |  |  |
| Thermal<br>Efficiency                 |                                                       |  |  |
| Product Weight/<br>Shipping<br>Weight | 1616 lbs./1750 lbs.                                   |  |  |
| Shipping<br>Dimensions                | (8) 72" x 48" x 37"                                   |  |  |
| Typical Fan                           | CANARM 9218-VIB Inline Duct<br>Blower (See page 8)    |  |  |

## Fan - Penn Barry ESI-270

| Wheel Diameter = 30.00 in.          | Maximum BHP = 2.66 (RPM/1000) <sup>3</sup> |
|-------------------------------------|--------------------------------------------|
| Outlet Area = 5.98 ft. <sup>2</sup> | Max. Motor Frame Size = 326T               |
| Tip Speed, FPM = 7.86 x RPM         |                                            |

| Class | Fan Weight<br>(Lbs.) | Wheel Weight<br>(Lbs.) | WR <sup>2</sup> <sup>①</sup><br>(Lbs. Ft. <sup>2</sup> ) | Max. Wheel RPM <sup>2</sup><br>(Steel or Aluminum) |
|-------|----------------------|------------------------|----------------------------------------------------------|----------------------------------------------------|
| 1     | 482                  | 81                     | 52                                                       | 1665                                               |
| Ш     | 507                  | 93                     | 58                                                       | 2082                                               |