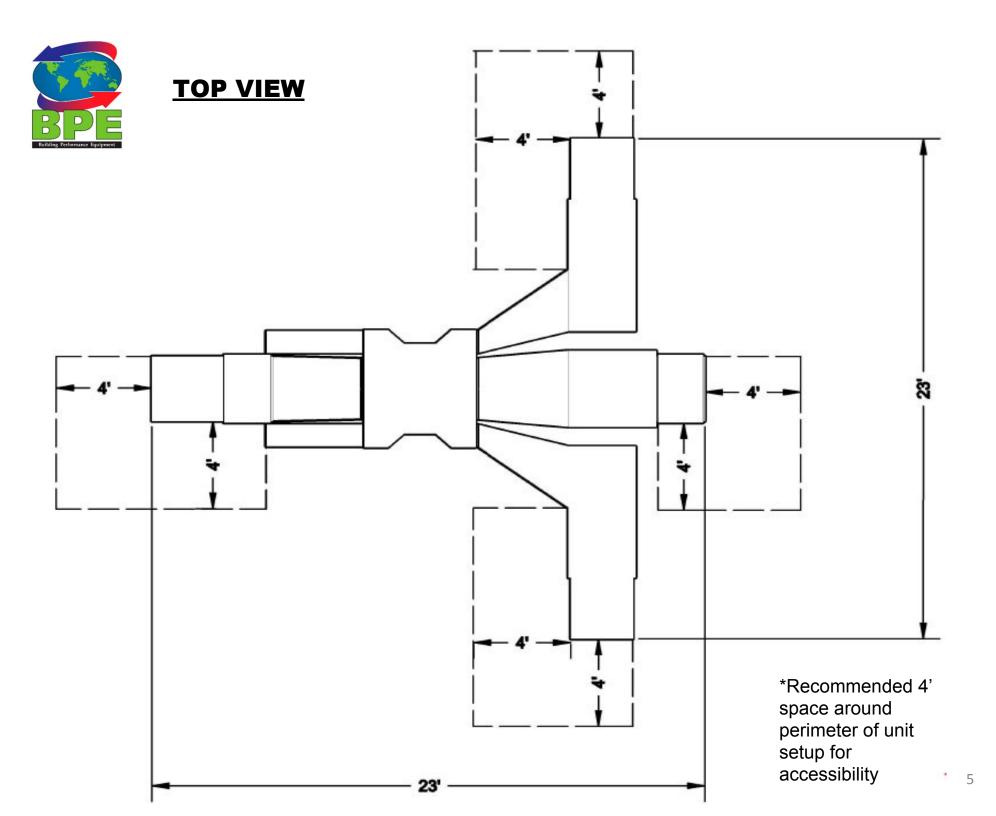

Products

Sustainable, Reliable, Energy Efficient, Ventilation Systems

Here at Building Performance Equipment Inc., we are committed to engineering energy efficient HVAC systems. We specialize in ventilation and energy recovery with our current product line. This document is intended to illustrate the assembly of a commercial 16000 cfm ERV with all necessary components and information provided. Please contact us at 201-722-1414 if you have any questions.

## **Specifications**

| Model Number                          | BPE-XE-MIR 16000, Energy<br>Recovery Ventilator (ERV) |  |  |
|---------------------------------------|-------------------------------------------------------|--|--|
| Ventilation Type                      | Fixed Plate Polymer, Heat and Humidity Transfer       |  |  |
| Typical Air Flow<br>Range             | 5000-8000 cfm                                         |  |  |
| Thermal<br>Efficiency                 |                                                       |  |  |
| Product Weight/<br>Shipping<br>Weight | 1616 lbs./1750 lbs.                                   |  |  |
| Shipping<br>Dimensions                | (8) 72" x 48" x 37"                                   |  |  |
| Typical Fan                           | CANARM 9218-VIB Inline Duct<br>Blower (See page 8)    |  |  |