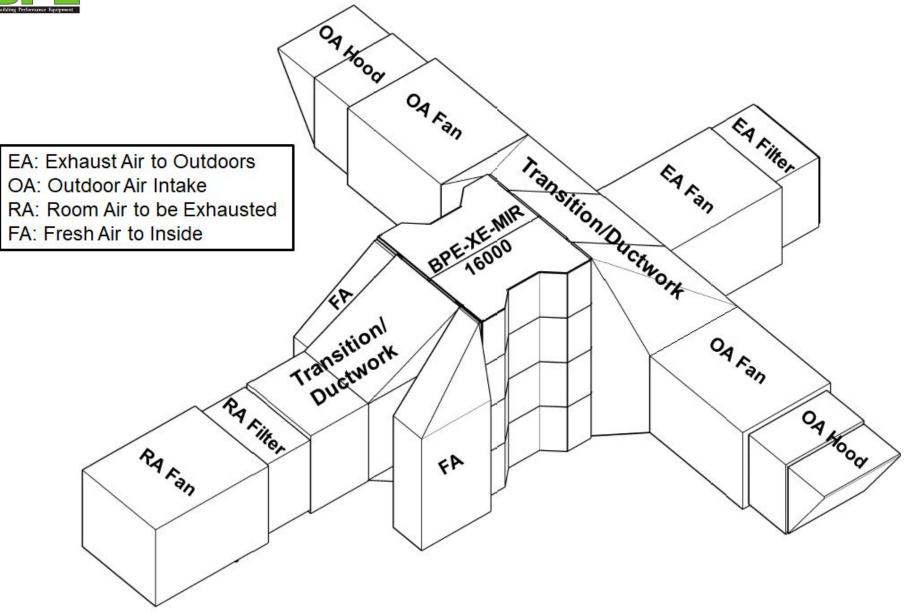

Products

Sustainable, Reliable, Energy Efficient, Ventilation Systems

Here at Building Performance Equipment Inc., we are committed to engineering energy efficient HVAC systems. We specialize in ventilation and energy recovery with our current product line. This document is intended to illustrate the assembly of a commercial 16000 cfm ERV with all necessary components and information provided. Please contact us at 201-722-1414 if you have any questions.

## **Specifications**

| Model Number                          | BPE-XE-MIR 16000, Energy<br>Recovery Ventilator (ERV) |  |  |
|---------------------------------------|-------------------------------------------------------|--|--|
| Ventilation Type                      | Fixed Plate Polymer, Heat and Humidity Transfer       |  |  |
| Typical Air Flow<br>Range             | 5000-8000 cfm                                         |  |  |
| Thermal<br>Efficiency                 |                                                       |  |  |
| Product Weight/<br>Shipping<br>Weight | 1616 lbs./1750 lbs.                                   |  |  |
| Shipping<br>Dimensions                | (8) 72" x 48" x 37"                                   |  |  |
| Typical Fan                           | CANARM 9218-VIB Inline Duct<br>Blower (See page 8)    |  |  |