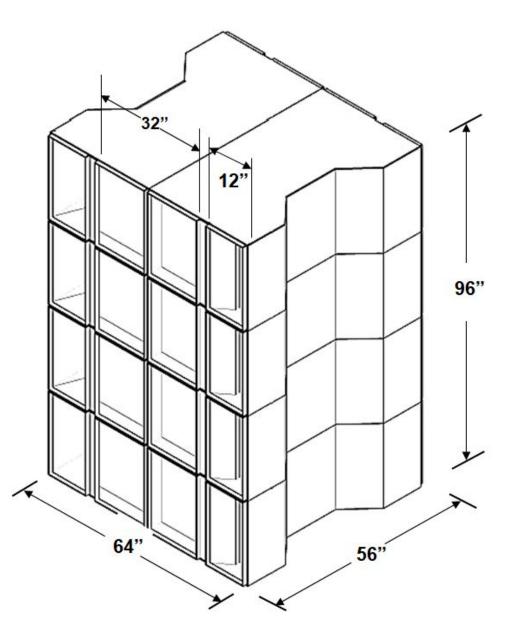

Products

Sustainable, Reliable, Energy Efficient, Ventilation Systems

Here at Building Performance Equipment Inc., we are committed to engineering energy efficient HVAC systems. We specialize in ventilation and energy recovery with our current product line. This document is intended to illustrate the assembly of a commercial 16000 cfm ERV with all necessary components and information provided. Please contact us at 201-722-1414 if you have any questions.

## **Specifications**

| Model Number                          | BPE-XE-MIR 16000, Energy<br>Recovery Ventilator (ERV) |  |  |
|---------------------------------------|-------------------------------------------------------|--|--|
| Ventilation Type                      | Fixed Plate Polymer, Heat and Humidity Transfer       |  |  |
| Typical Air Flow<br>Range             | 5000-8000 cfm                                         |  |  |
| Thermal<br>Efficiency                 |                                                       |  |  |
| Product Weight/<br>Shipping<br>Weight | 1616 lbs./1750 lbs.                                   |  |  |
| Shipping<br>Dimensions                | (8) 72" x 48" x 37"                                   |  |  |
| Typical Fan                           | CANARM 9218-VIB Inline Duct<br>Blower (See page 8)    |  |  |