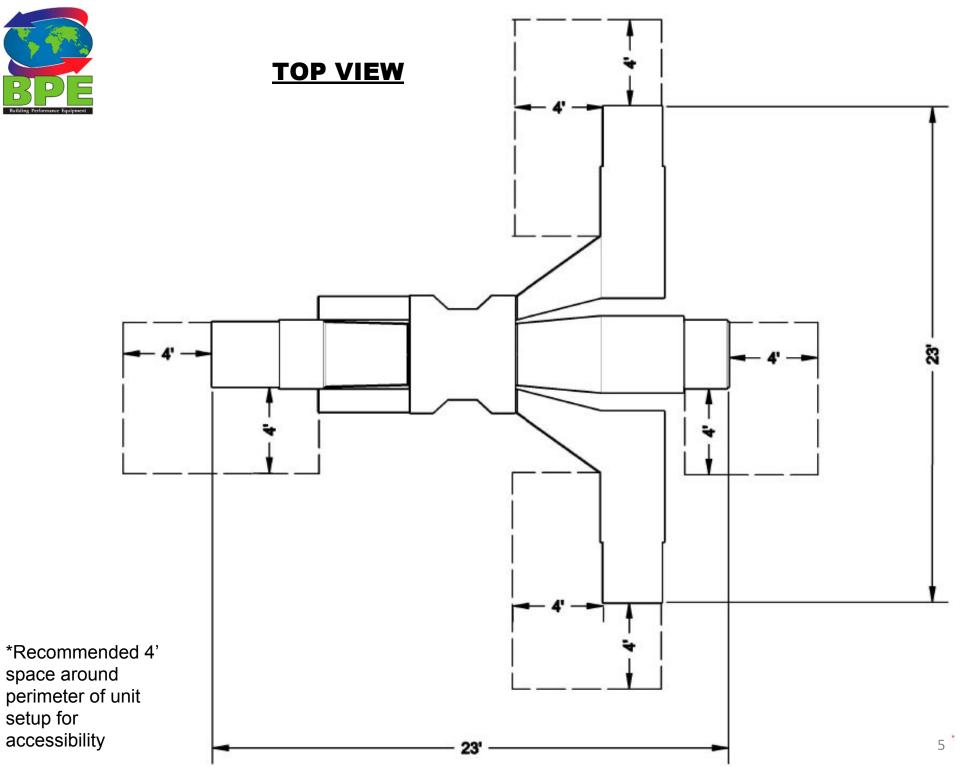

) |  |  |
|------------------------------------------|-------------------------------------------------------|--|--|
| Ventilation<br>Type                      | Fixed Plate Polymer, Heat and Humidity Transfer       |  |  |
| Typical Air<br>Flow Range                | 14000-20000 cfm                                       |  |  |
| Thermal<br>Efficiency                    | 72% @ 18000 cfm<br>80% @ 14000 cfm                    |  |  |
| Product<br>Weight/<br>Shipping<br>Weight | 2020 lbs./2100 lbs.                                   |  |  |
| Shipping<br>Dimensions                   | (10) 72" x 48" x 37"                                  |  |  |
| Typical Fan                              | PENN BARRY ESI-330                                    |  |  |





## **BPE-XE-MIR 20000 Layout**









## **BPE-XE-MIR 20000 Layout**



)



## Fan - Penn Barry ESI-330



| Wheel Diameter = 40.25 in.   | Maximum BHP = 11.68 (RPM/1000) <sup>3</sup> |  |  |
|------------------------------|---------------------------------------------|--|--|
| Outlet Area = 10.80 ft.2     | Max. Motor Frame Size = 365T                |  |  |
| Tip Speed, FPM = 10.54 x RPM | 41                                          |  |  |

| Class | Fan Weight (Lbs.) | Wheel Weight (Lbs.) | WR <sup>2</sup> (Lbs. Ft. <sup>2</sup> ) | Max. Wheel RPM <sup>©</sup><br>(Steel or Aluminum) |
|-------|-------------------|---------------------|------------------------------------------|----------------------------------------------------|
| 1     | 999               | 184                 | 221