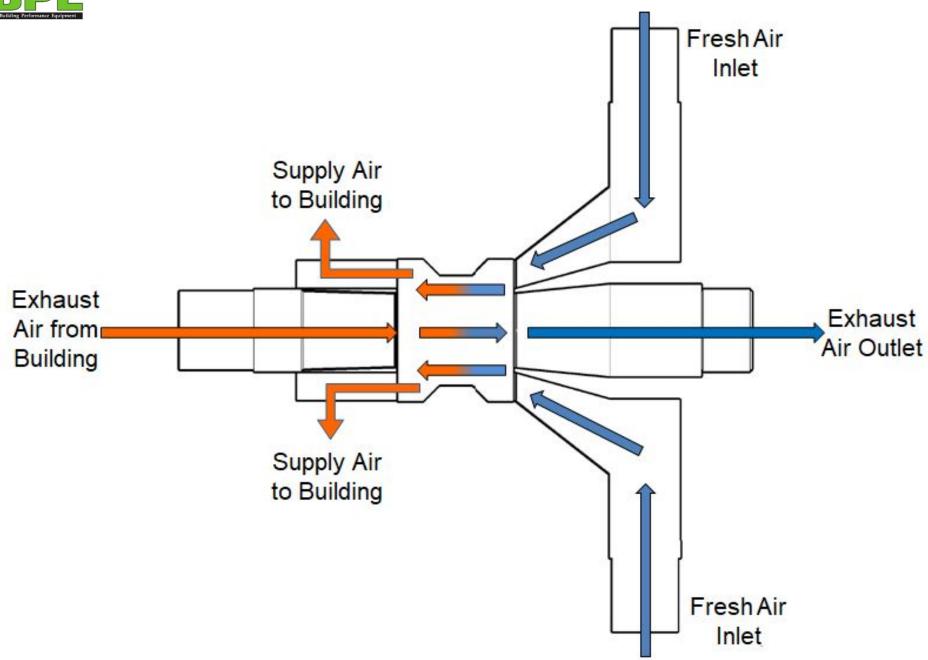

-----------------|-------------------------------------------------------|--|--|
| Ventilation<br>Type                      | Fixed Plate Polymer, Heat and Humidity Transfer       |  |  |
| Typical Air<br>Flow Range                | 14000-20000 cfm                                       |  |  |
| Thermal<br>Efficiency                    | 72% @ 18000 cfm<br>80% @ 14000 cfm                    |  |  |
| Product<br>Weight/<br>Shipping<br>Weight | 2020 lbs./2100 lbs.                                   |  |  |
| Shipping<br>Dimensions                   | (10) 72" x 48" x 37"                                  |  |  |
| Typical Fan                              | PENN BARRY ESI-330                                    |  |  |





## **BPE-XE-MIR 20000 Layout**









## **BPE-XE-MIR 20000 Layout**



)



## Fan - Penn Barry ESI-330



| Wheel Diameter = 40.25 in.   | Maximum BHP = 11.68 (RPM/1000) <sup>3</sup> |  |  |
|------------------------------|---------------------------------------------|--|--|
| Outlet Area = 10.80 ft.2     | Max. Motor Frame Size = 365T                |  |  |
| Tip Speed, FPM = 10.54 x RPM | 41                                          |  |  |

| Class | Fan Weight (Lbs.) | Wheel Weight (Lbs.) | WR <sup>2</sup> (Lbs. Ft. <sup>2</sup> ) | Max. Wheel RPM <sup>©</sup><br>(Steel or Aluminum) |
|-------|-------------------|---------------------|------------------------------------------|----------------------------------------------------|
| 1     | 999               | 184                 | 221                                      | 1208