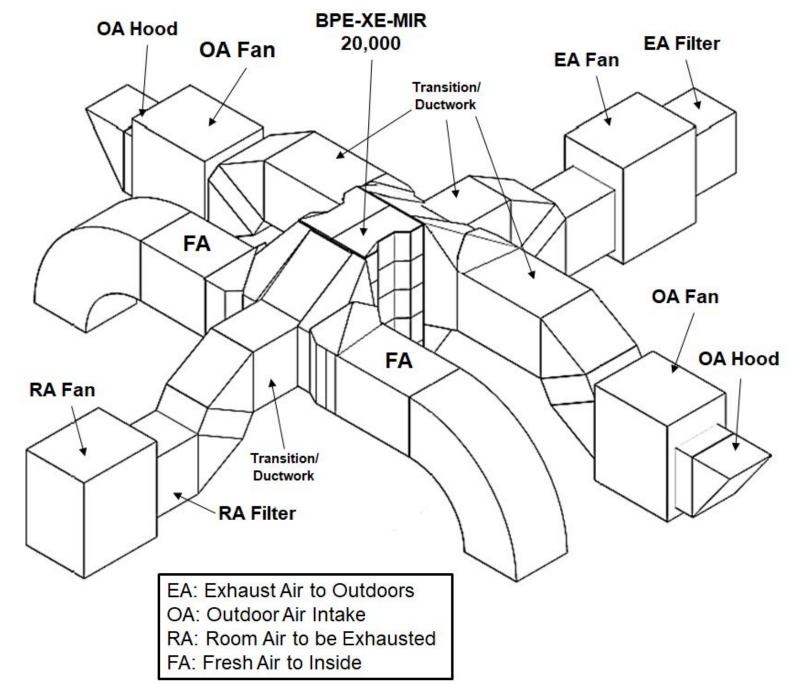

(ERV) |  |  |
|------------------------------------------|-------------------------------------------------------|--|--|
| Ventilation<br>Type                      | Fixed Plate Polymer, Heat and Humidity Transfer       |  |  |
| Typical Air<br>Flow Range                | 14000-20000 cfm                                       |  |  |
| Thermal<br>Efficiency                    | 72% @ 18000 cfm<br>80% @ 14000 cfm                    |  |  |
| Product<br>Weight/<br>Shipping<br>Weight | 2020 lbs./2100 lbs.                                   |  |  |
| Shipping<br>Dimensions                   | (10) 72" x 48" x 37"                                  |  |  |
| Typical Fan                              | PENN BARRY ESI-330                                    |  |  |





## **BPE-XE-MIR 20000 Layout**









## **BPE-XE-MIR 20000 Layout**



)



## Fan - Penn Barry ESI-330



| Wheel Diameter = 40.25 in.   | Maximum BHP = 11.68 (RPM/1000) <sup>3</sup> |  |  |
|------------------------------|---------------------------------------------|--|--|
| Outlet Area = 10.80 ft.2     | Max. Motor Frame Size = 365T                |  |  |
| Tip Speed, FPM = 10.54 x RPM | 41                                          |  |  |

| Class | Fan Weight (Lbs.) | Wheel Weight (Lbs.) | WR <sup>2</sup> (Lbs. Ft. <sup>2</sup> ) | Max. Wheel RPM <sup>©</sup><br>(Steel or Aluminum) |
|-------|-------------------|---------------------|------------------------------------------|----------------------------------------------------|
| 1     | 999               | 184                 | 221