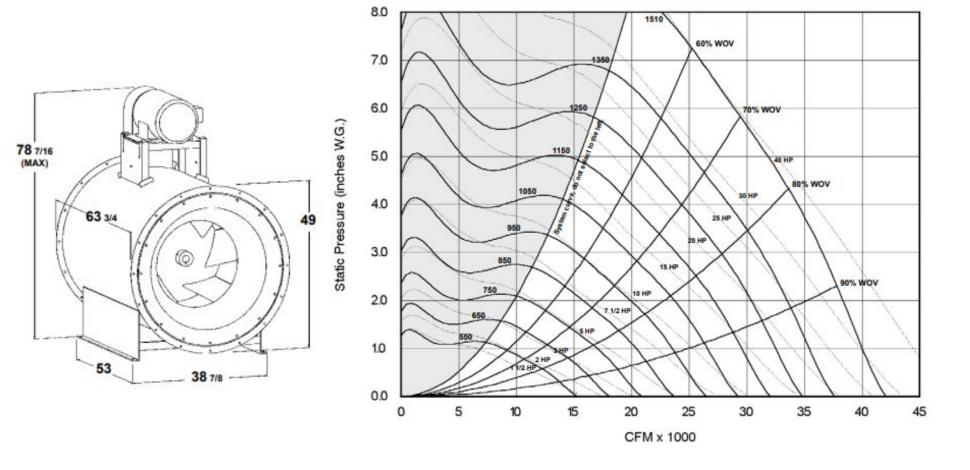

## Fan - Penn Barry ESI-330

| Wheel Diameter = 40.25 in.   | Maximum BHP = 11.68 (RPM/1000) <sup>3</sup> |  |  |
|------------------------------|---------------------------------------------|--|--|
| Outlet Area = 10.80 ft.2     | Max. Motor Frame Size = 365T                |  |  |
| Tip Speed, FPM = 10.54 x RPM | 41                                          |  |  |

| Class | Fan Weight (Lbs.) | Wheel Weight (Lbs.) | WR <sup>2</sup> (Lbs. Ft. <sup>2</sup> ) | Max. Wheel RPM <sup>©</sup><br>(Steel or Aluminum) |
|-------|-------------------|---------------------|------------------------------------------|----------------------------------------------------|
| 1     | 999               | 184                 | 221                                      | 1208                                               |
| II    | 1052              | 212                 | 230                                      | 1510                                               |