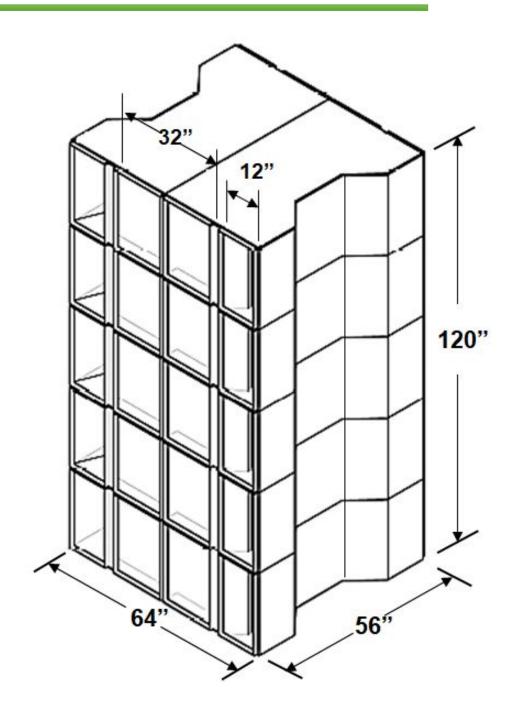

0000, Energy<br>Recovery Ventilator (ERV) |  |  |
|------------------------------------------|-------------------------------------------------------|--|--|
| Ventilation<br>Type                      | Fixed Plate Polymer, Heat and Humidity Transfer       |  |  |
| Typical Air<br>Flow Range                | 14000-20000 cfm                                       |  |  |
| Thermal<br>Efficiency                    | 72% @ 18000 cfm<br>80% @ 14000 cfm                    |  |  |
| Product<br>Weight/<br>Shipping<br>Weight | 2020 lbs./2100 lbs.                                   |  |  |
| Shipping<br>Dimensions                   | (10) 72" x 48" x 37"                                  |  |  |
| Typical Fan                              | PENN BARRY ESI-330                                    |  |  |





## **BPE-XE-MIR 20000 Layout**









## **BPE-XE-MIR 20000 Layout**



)



## Fan - Penn Barry ESI-330



| Wheel Diameter = 40.25 in.   | Maximum BHP = 11.68 (RPM/1000) <sup>3</sup> |  |  |
|------------------------------|---------------------------------------------|--|--|
| Outlet Area = 10.80 ft.2     | Max. Motor Frame Size = 365T                |  |  |
| Tip Speed, FPM = 10.54 x RPM | 41                                          |  |  |

| Class | Fan Weight (Lbs.) | Wheel Weight (Lbs.) | WR <sup>2</sup> (Lbs. Ft. <sup>2</sup> ) | Max. Wheel RPM <sup>©</sup><br>(Steel or Aluminum) |
|-------|-------------------|---------------------|------------------------------------------|----------------------------------------------------|
| 1     | 999               | 184